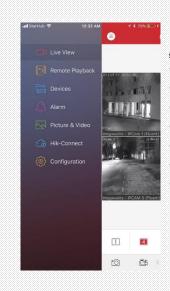

## **Application Menu**

- Live View
- **Remote Playback**
- Devices
- Alarm
- Picture & Video
- **Hik-Connect**
- Configuration

| 1   | 4          | •   | 9   | 16  |
|-----|------------|-----|-----|-----|
| rôi | <b>C</b> 4 | 70- | 8/3 | n · |

## **Live View**

- 1/4/9/16 Cam View
- Capture
- Video
- Remote Control
- Microphone On/Off

|  | 23:00 | 2018-01-15<br>00:00 | 00:28:34<br>01:00 | 02:00 |
|--|-------|---------------------|-------------------|-------|
|--|-------|---------------------|-------------------|-------|