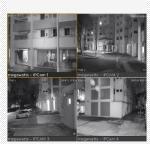

## **Application Menu**

- Live View
- **Remote Playback**
- Devices
- Alarm
- Picture & Video
- **Hik-Connect**
- Configuration

| 1   | 4          | •   | 9   | 16  |
|-----|------------|-----|-----|-----|
| rôi | <b>C</b> 4 | 70- | 8/3 | n · |

## **Live View**

- 1/4/9/16 Cam View
- Capture
- Video
- Remote Control
- Microphone On/Off

|  | 23:00 | 2018-01-15<br>00:00 | 00:28:34<br>01:00 | 02:00 |
|--|-------|---------------------|-------------------|-------|
|--|-------|---------------------|-------------------|-------|